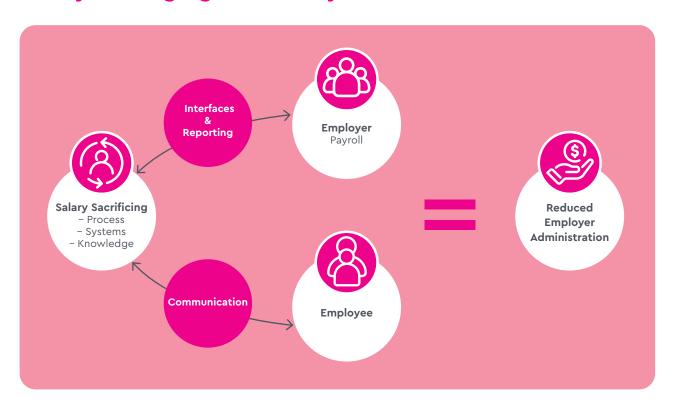

# Salary Packaging made easy

How can we Help?

Our specialised systems and efficient processes combined with knowledgeable experts make it easy for you to offer novated leases as part of your employees' salary packages.

We take care of all the hard work so you can reap the benefits of attracting premium staff by including a car in their salary package. Our seamless end-to-end service saves you time and money by taking care of all the administrative and communication challenges.

# **Payroll administration**

Our specialised systems interface with your payroll system allowing us to calculate all deductions, reconcile receipted funds with requested funds, and follow up any exceptions.

# **Access to experts**

We will work with you to tailor a salary sacrifice program for your company. Upfront agreement on employee engagement strategies, reporting and timeframes will set us on the right path to achieving your goals and objectives.