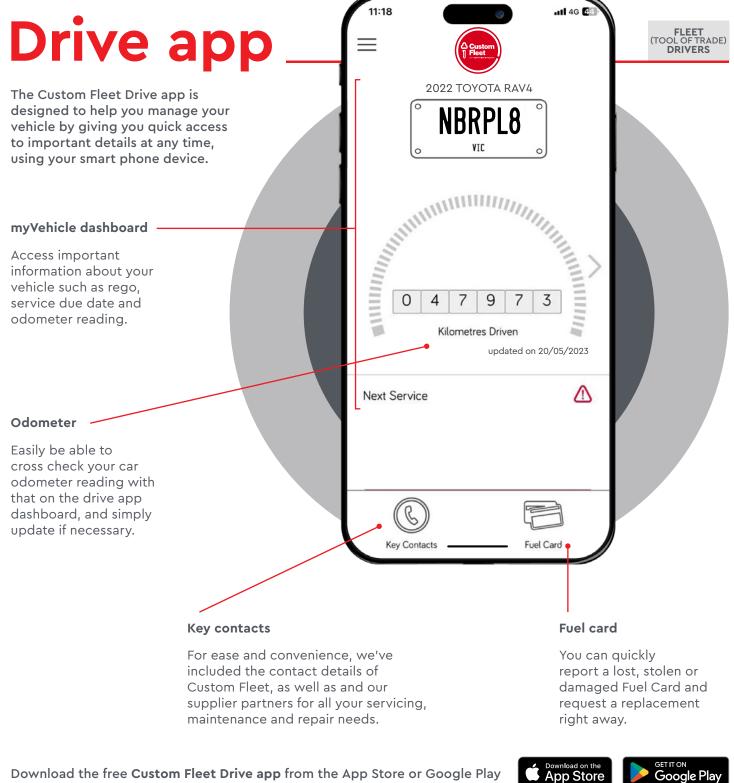

## customfleet.com.au 1300 139 555



## Download the free Custom Fleet Drive app from the App Store or Google Play

## Before you can use the app

- 1. You or your company's Fleet Manager needs to provide your Custom Fleet Relationship Manager with a valid email address to link to a specific fleet vehicle.
- 2. Once linked, you can download the app.
- 3. Your username will be your email address and vou'll then be prompted to set up a password.

For queries regarding the Drive app, please contact the representative at your company responsible for administering your fleet or Custom Fleet directly on 1300 139 555 or visit www.customfleet.com.au/driver-support